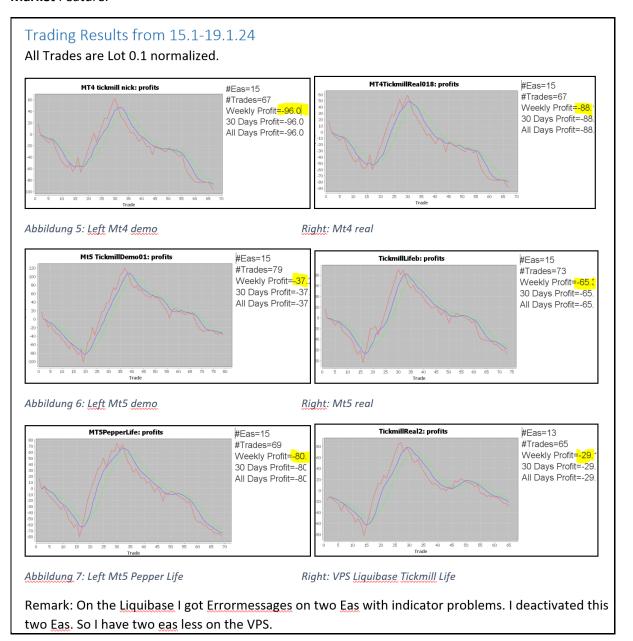

Abbildung 1: Trades on MT5- Fast Liquibase-Tickmill-Real account.

| Ind | Magic     | Transac  | Broker             | dir  | Open                | Openprice | Close               | Closeprice | Profit | Pips | Sum    | Gd5   | dur(min) | Comment                 |
|-----|-----------|----------|--------------------|------|---------------------|-----------|---------------------|------------|--------|------|--------|-------|----------|-------------------------|
| 0   | 240114181 | 26021880 | Mt5 TickmillDemo01 | buy  | 2024-01-15 11:00:00 | 1.09581   | 2024-01-15 13:00:00 | 1.09401    | -18.39 | 18   | -18.39 | NaN   | 120      | EURUSD H1 240114181.mq5 |
| 1   | 240114181 | 26028248 | Mt5 TickmillDemo01 | buy  | 2024-01-15 13:00:00 | 1.09401   | 2024-01-15 15:00:00 | 1.09539    | 13.40  | 13   | -4.99  | -4.99 | 120      | EURUSD H1 240114181.mq5 |
| 2   | 240114181 | 26073154 | Mt5 TickmillDemo01 | sell | 2024-01-16 11:00:00 | 1.09048   | 2024-01-16 13:00:00 | 1.08814    | 22.99  | 23   | 18.0   | 6.50  | 120      | EURUSD H1 240114181.mq5 |
| 3   | 240114181 | 26078528 | Mt5 TickmillDemo01 | sell | 2024-01-16 13:00:00 | 1.08814   | 2024-01-16 15:00:00 | 1.08863    | -5.30  | 4    | 12.69  | 8.56  | 120      | EURUSD H1 240114181.mq5 |
| 4   | 240114181 | 26147713 | Mt5 TickmillDemo01 | sell | 2024-01-17 11:00:00 | 1.08668   | 2024-01-17 13:00:00 | 1.08721    | -5.69  | 5    | 6.99   | 8.17  | 120      | EURUSD H1 240114181.mq5 |
| 5   | 240114181 | 26153749 | Mt5 TickmillDemo01 | sell | 2024-01-17 13:00:00 | 1.08721   | 2024-01-17 15:00:00 | 1.08745    | -2.80  | 2    | 4.19   | 7.38  | 120      | EURUSD H1 240114181.mq5 |
| 6   | 240114181 | 26210624 | Mt5 TickmillDemo01 | buy  | 2024-01-18 11:00:00 | 1.08798   | 2024-01-18 13:00:00 | 1.0895     | 14.80  | 15   | 19.00  | 12.17 | 120      | EURUSD H1 240114181.mq5 |
| 7   | 240114181 | 26269394 | Mt5 TickmillDemo01 | buy  | 2024-01-19 11:00:00 | 1.08773   | 2024-01-19 13:00:00 | 1.08811    | 3.40   | 3    | 22.40  | 13.05 | 120      | EURUSD H1 240114181.mq5 |
| 8   | 240114181 | 26274830 | Mt5 TickmillDemo01 | sell | 2024-01-19 13:00:00 | 1.08811   | 2024-01-19 15:00:00 | 1.08827    | -2.0   | 1    | 20.40  | 14.60 | 120      | EURUSD H1 240114181.mq5 |

Abbildung 2: Trades on MT5-Tickmill Demo account on local computer

| Ind | Magic     | Transac  | Broker        | dir  | Open                | Openprice | Close               | Closeprice | Profit | Pips | Sum    | Gd5   | dur(min) | Comment                 |
|-----|-----------|----------|---------------|------|---------------------|-----------|---------------------|------------|--------|------|--------|-------|----------|-------------------------|
| 0   | 240114181 | 31992768 | TickmillLifeb | buy  | 2024-01-15 11:00:00 | 1.09582   | 2024-01-15 13:00:00 | 1.09399    | -17.09 | 18   | -17.09 | NaN   | 120      | EURUSD H1 240114181.mq5 |
| 1   | 240114181 | 32069434 | TickmillLifeb | sell | 2024-01-16 11:00:00 | 1.09033   | 2024-01-16 13:00:00 | 1.08814    | 19.70  | 21   | 2.60   | 2.60  | 120      | EURUSD H1 240114181.mq5 |
| 2   | 240114181 | 32183214 | TickmillLifeb | sell | 2024-01-17 11:00:00 | 1.08668   | 2024-01-17 13:00:00 | 1.08722    | -5.40  | 5    | -2.79  | -0.09 | 120      | EURUSD H1 240114181.mq5 |
| 3   | 240114181 | 32190403 | TickmillLifeb | sell | 2024-01-17 13:00:00 | 1.08719   | 2024-01-17 15:00:00 | 1.08745    | -2.80  | 2    | -5.59  | -1.93 | 120      | EURUSD H1 240114181.mq5 |
| 4   | 240114181 | 32278772 | TickmillLifeb | buy  | 2024-01-18 11:00:00 | 1.08795   | 2024-01-18 13:00:00 | 1.08951    | 13.89  | 15   | 8.30   | 0.62  | 120      | EURUSD H1 240114181.mq5 |
| 5   | 240114181 | 32373770 | TickmillLifeb | buy  | 2024-01-19 11:00:00 | 1.08772   | 2024-01-19 13:00:00 | 1.08812    | 3.30   | 3    | 11.60  | 2.82  | 120      | EURUSD H1 240114181.mq5 |
| 6   | 240114181 | 32381694 | TickmillLifeb | sell | 2024-01-19 13:00:00 | 1.08812   | 2024-01-19 15:00:00 | 1.08827    | -1.80  | 1    | 9.80   | 4.26  | 120      | EURUSD H1 240114181.mq5 |

 $Abbildung \ 3: Trades \ on \ MT5-\ Tickmill-Real \ account \ on \ local \ computer.$ 

| Ind | Magic     | Transac   | Broker            | dir  | Open                | Openprice | Close               | Closeprice | Profit | Pips | Sum    | Gd5   | dur(min) | Comment             |
|-----|-----------|-----------|-------------------|------|---------------------|-----------|---------------------|------------|--------|------|--------|-------|----------|---------------------|
| 0   | 240114181 | 122628649 | MT4 tickmill nick | buy  | 2024-01-15 11:00:00 | 1.09582   | 2024-01-15 13:00:00 | 1.094      | -18.60 | 18   | -18.60 | NaN   | 120      | EURUSD H1 240114181 |
| 1   | 240114181 | 122684723 | MT4 tickmill nick | sell | 2024-01-16 11:00:01 | 1.09009   | 2024-01-16 13:00:00 | 1.08813    | 19.20  | 19   | 0.59   | 0.59  | 119      | EURUSD H1 240114181 |
| 2   | 240114181 | 122807139 | MT4 tickmill nick | sell | 2024-01-17 11:00:02 | 1.08668   | 2024-01-17 13:00:00 | 1.08722    | -5.80  | 5    | -5.20  | -2.30 | 119      | EURUSD H1 240114181 |
| 3   | 240114181 | 122886536 | MT4 tickmill nick | buy  | 2024-01-18 11:00:01 | 1.08784   | 2024-01-18 13:00:00 | 1.0895     | 16.20  | 16   | 10.99  | 2.13  | 119      | EURUSD H1 240114181 |
| 4   | 240114181 | 122956191 | MT4 tickmill nick | buy  | 2024-01-19 11:00:00 | 1.08771   | 2024-01-19 13:00:00 | 1.08811    | 3.60   | 3    | 14.59  | 5.24  | 120      | EURUSD H1 240114181 |

Abbildung 4: Trades on MT4-Tickmill-Demo account

| Ind | Magic     | Transac  | Broker             | dir  | Open                | Openprice | Close               | Closeprice | Profit | Pips | Sum    | Gd5   | dur(min) | Comment             |
|-----|-----------|----------|--------------------|------|---------------------|-----------|---------------------|------------|--------|------|--------|-------|----------|---------------------|
| 0   | 240114181 | 98187600 | MT4TickmillReal018 | buy  | 2024-01-15 11:00:00 | 1.09582   | 2024-01-15 13:00:00 | 1.09399    | -17.09 | 18   | -17.09 | NaN   | 120      | EURUSD H1 240114181 |
| 1   | 240114181 | 98203874 | MT4TickmillReal018 | sell | 2024-01-16 11:00:01 | 1.09011   | 2024-01-16 13:00:00 | 1.08811    | 18.00  | 19   | 0.90   | 0.90  | 119      | EURUSD H1 240114181 |
| 2   | 240114181 | 98227677 | MT4TickmillReal018 | sell | 2024-01-17 11:00:02 | 1.08668   | 2024-01-17 13:00:00 | 1.08722    | -5.40  | 5    | -4.49  | -1.79 | 119      | EURUSD H1 240114181 |
| 3   | 240114181 | 98247935 | MT4TickmillReal018 | buy  | 2024-01-18 11:00:02 | 1.08779   | 2024-01-18 13:00:00 | 1.08951    | 15.40  | 17   | 10.90  | 2.43  | 119      | EURUSD H1 240114181 |
| 4   | 240114181 | 98265533 | MT4TickmillReal018 | buy  | 2024-01-19 11:00:00 | 1.08774   | 2024-01-19 13:00:00 | 1.08812    | 3.10   | 3    | 14.00  | 5.32  | 120      | EURUSD H1 240114181 |

Abbildung 5: Trades on Mt4-Tickmill Real account

| Ind | Magic     | Transac  | Broker        | dir  | Open                | Openprice | Close               | Closeprice | Profit | Pips | Sum    | Gd5   | dur(min) | Comment                 |
|-----|-----------|----------|---------------|------|---------------------|-----------|---------------------|------------|--------|------|--------|-------|----------|-------------------------|
| 0   | 240114181 | 12162253 | MT5PepperLife | buy  | 2024-01-15 11:00:00 | 1.09582   | 2024-01-15 13:00:00 | 1.09401    | -17.10 | 18   | -17.10 | NaN   | 120      | EURUSD H1 240114181.mq5 |
| 1   | 240114181 | 12175353 | MT5PepperLife | sell | 2024-01-16 11:00:00 | 1.09013   | 2024-01-16 13:00:00 | 1.08814    | 17.70  | 19   | 0.60   | 0.60  | 120      | EURUSD H1 240114181.mq5 |
| 2   | 240114181 | 12199341 | MT5PepperLife | sell | 2024-01-17 11:00:00 | 1.08666   | 2024-01-17 13:00:00 | 1.08719    | -5.50  | 5    | -4.89  | -2.14 | 120      | EURUSD H1 240114181.mq5 |
| 3   | 240114181 | 12217767 | MT5PepperLife | buy  | 2024-01-18 11:00:00 | 1.08796   | 2024-01-18 13:00:00 | 1.08949    | 13.40  | 15   | 8.50   | 1.40  | 120      | EURUSD H1 240114181.mq5 |
| 4   | 240114181 | 12237245 | MT5PepperLife | buy  | 2024-01-19 11:00:00 | 1.08772   | 2024-01-19 13:00:00 | 1.08811    | 3.00   | 3    | 11.50  | 3.92  | 120      | EURUSD H1 240114181.mq5 |

Abbildung 6: Trades on MT5-Pepper Real account on local computer

For example I will show the trade from 15.1.24 on the different situations

| Fast VPS Tickmill-Life     | Open 11.00, buy, Close 13.00 |
|----------------------------|------------------------------|
|                            | Open 13.00, buy, Close 15.00 |
| MT5-Tickmill-demo-local    | Open 11.00, buy, Close 13.00 |
|                            | Open 13.00, buy, Close 15.00 |
| MT5-Tickmill-Life-local    | Open 11.00, buy, Close 13.00 |
|                            |                              |
| MT4-Tickmill-demo-local    | Open 11.00, buy, Close 13.00 |
| MT4-Tickmill-Real-local    | Open 11.00, buy, Close 13.00 |
| MT5-Pepperstone-Life-local | Open 11.00, buy, Close 13.00 |
|                            |                              |
|                            |                              |