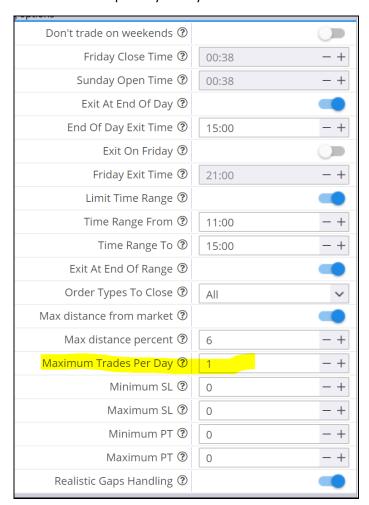

The Eas a generated with the following feature:

Maximum Trade per Day is only one.

What would happen if I just stopped and restarted Metatrader every now and then? Would he then forget that he already made a trade today? That would explain why he traded twice a day. But the