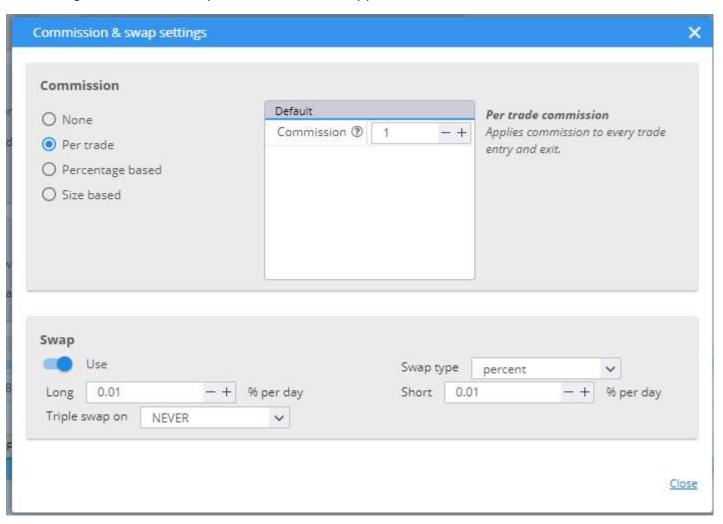

After setting commission and swap, I find \$0 value for every position in the Trade List.

| Ticket |     | Symbol     | Туре | Open time           | Open price | Size | Close time          | Close price | Profit/Loss | Balance      | Sample type | Close type  | MAE (\$)      | MFE (\$)     | Time in trade | Comment | Comm/Swa |
|--------|-----|------------|------|---------------------|------------|------|---------------------|-------------|-------------|--------------|-------------|-------------|---------------|--------------|---------------|---------|----------|
| 1      | 181 | MET.D      | Buy  | 2007.01.03 00:00:00 | 34.79      | 2    | 2007.01.04 00:00:00 | 35.03       | \$ 0.47     | \$ 10 000.47 | IST         | Exit Signal | 5 -0.69       | \$ 0.006 145 | 1d 0h 0m      |         | \$ 0     |
| 2      | 414 | MRK.D      | Buy  | 2007.01.03 00:00:00 | 25.17      | 3    | 2007.01.04 00:00:00 | 24.94       | s -0.7      | \$ 9 999.77  | IST         | Exit Signal | \$ -0.75      | \$ 0.000 051 | 1d 0h 0m      |         | \$ 0     |
| 3      | 181 | AGN-2020.D | Buy  | 2007.01.03 00:00:00 | 24.66      | 4    | 2007.01.04 00:00:00 | 24.84       | \$ 0.72     | \$ 10 000.49 | IST         | Exit Signal | \$ -0.98      | \$ 0.0 072   | 1d 0h 0m      |         | s 0      |
| 4      | 284 | BMY.D      | Buy  | 2007.01.03 00:00:00 | 15.00      | 6    | 2007.01.04 00:00:00 | 15.14       | \$ 0.85     | \$ 10 001.34 | IST         | Exit Signal | \$ -0.9       | \$ 0.008 482 | 1d 0h 0m      |         | s 0      |
| 5      | 181 | MO.D       | Buy  | 2007.01,03 00:00:00 | 8.29       | 12   | 2007.01.04 00:00:00 | 8.41        | \$ 1.48     | \$ 10 002.82 | IST         | Exit Signal | \$ -0.000 244 | \$ 0.01      | 1d 0h 0m      |         | 5.0      |
| 6      | 181 | NYX-2013.D | Buy  | 2007.01.08 00:00:00 | 79.64      | 1    | 2007.01.09 00:00:00 | 83.37       | \$ 3.73     | \$ 10 006.55 | IST         | Exit Signal | \$ -0.79      | \$ 0.03      | 1d 0h 0m      |         | s 0      |
| -      |     | IDA D      | Down | 2007 04 08 00-00-00 | 50.00      | - 4  | 2007 05 00 00,00,00 | F0.47       | 20.35       | ± 10 000 0   | 100         | Pulseries I | + 0.50        | * 0.000 510  | 4 4 05 0-     |         | - 28     |